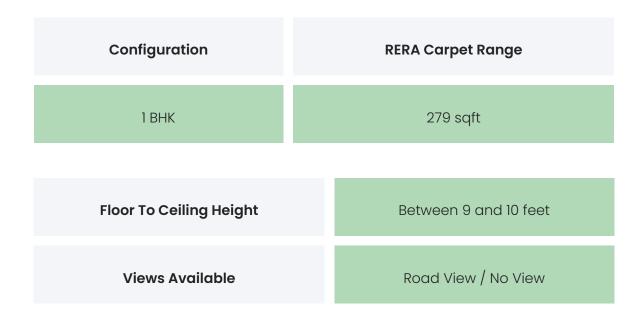

### PROJECT & AMENITIES

| Time Line                        | Size      | Typography |
|----------------------------------|-----------|------------|
| Completed on 31st December, 2020 | 0.74 Acre | 1 BHK      |

### COMMERCIALS

| Configuration | Rate Per Sqft | Agreement Value | Box Price   |
|---------------|---------------|-----------------|-------------|
| 1 BHK         | INR 8960.57   |                 | INR 2500000 |