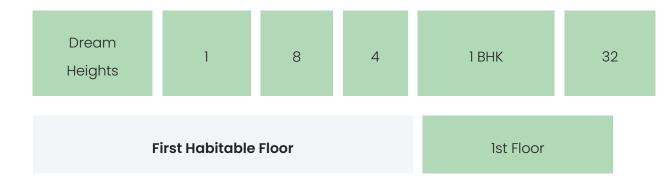

LODHA DREAM HEIGHTS

PHASE 1

### PROJECT & AMENITIES

| Time Line                        | Size      | Typography |
|----------------------------------|-----------|------------|
| Completed on 31st December, 2020 | 0.74 Acre | 1 BHK      |