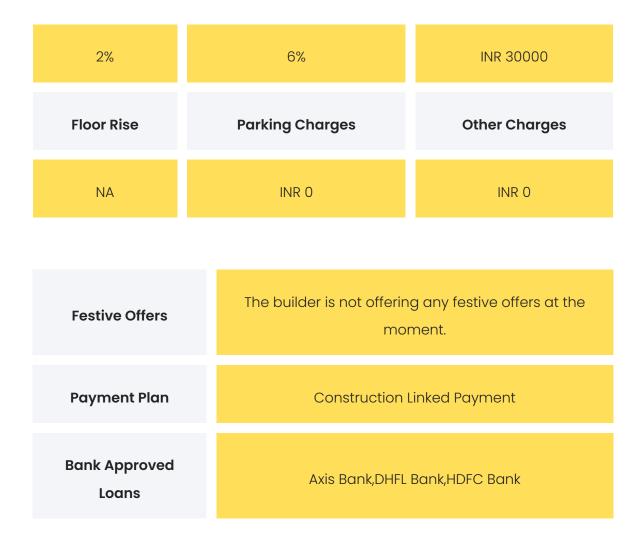

### COMMERCIALS

| Configuration | Rate Per Sqft | Agreement Value | Box Price   |
|---------------|---------------|-----------------|-------------|
| 1 BHK         | INR 8960.57   |                 | INR 2500000 |

**Disclaimer:** Prices mentioned are approximate value and subject to change.

#### **Transaction History**

Details of some of the latest transactions can be viewed in Annexure A.